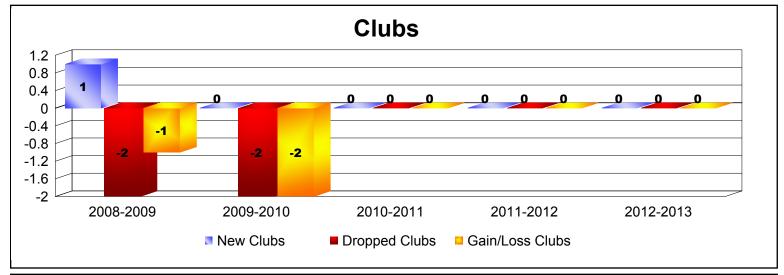

District 43 T

As of June 2013 Cumulative

| Year      | New<br>Clubs | Dropped<br>Clubs | Gain/<br>Loss<br>Clubs | New<br>Members | Charter<br>Members | Reinstate<br>Members | Transfer<br>Members | Total<br>Member<br>Added | Total<br>Members<br>Dropped | Gain/<br>Loss<br>Members |
|-----------|--------------|------------------|------------------------|----------------|--------------------|----------------------|---------------------|--------------------------|-----------------------------|--------------------------|
| 2008-2009 | 1            | -2               | -1                     | 93             | 21                 | 13                   | 3                   | 130                      | -137                        | -7                       |
| 2009-2010 | 0            | -2               | -2                     | 49             | 0                  | 6                    | 0                   | 55                       | -116                        | -61                      |
| 2010-2011 | 0            | 0                | 0                      | 70             | 0                  | 2                    | 2                   | 74                       | -96                         | -22                      |
| 2011-2012 | 0            | 0                | 0                      | 64             | 0                  | 2                    | 1                   | 67                       | -84                         | -17                      |
| 2012-2013 | 0            | 0                | 0                      | 53             | 0                  | 1                    | 0                   | 54                       | -68                         | -14                      |
| Average   | 0            | -1               | -1                     | 66             | 4                  | 5                    | 1                   | 76                       | -100                        | -24                      |