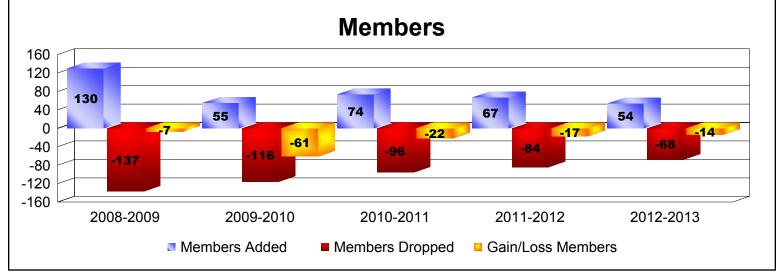

District 43 T

As of June 2013 Cumulative

| Year      | New<br>Clubs | Dropped<br>Clubs | Gain/<br>Loss<br>Clubs | New<br>Members | Charter<br>Members | Reinstate<br>Members | Transfer<br>Members | Total<br>Member<br>Added | Total<br>Members<br>Dropped | Gain/<br>Loss<br>Members |
|-----------|--------------|------------------|------------------------|----------------|--------------------|----------------------|---------------------|--------------------------|-----------------------------|--------------------------|
| 2008-2009 | 1            | -2               | -1                     | 93             | 21                 | 13                   | 3                   | 130                      | -137                        | -7                       |
| 2009-2010 | 0            | -2               | -2                     | 49             | 0                  | 6                    | 0                   | 55                       | -116                        | -61                      |
| 2010-2011 | 0            | 0                | 0                      | 70             | 0                  | 2                    | 2                   | 74                       | -96                         | -22                      |
| 2011-2012 | 0            | 0                | 0                      | 64             | 0                  | 2                    | 1                   | 67                       | -84                         | -17                      |
| 2012-2013 | 0            | 0                | 0                      | 53             | 0                  | 1                    | 0                   | 54                       | -68                         | -14                      |
| Average   | 0            | -1               | -1                     | 66             | 4                  | 5                    | 1                   | 76                       | -100                        | -24                      |